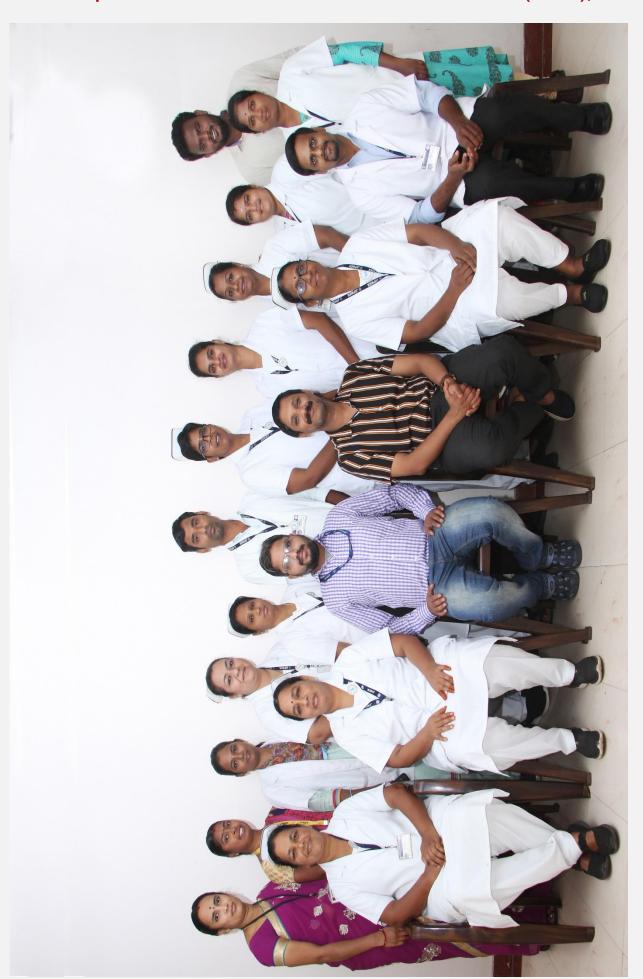

# Hospital Infection Control and Prevention Unit (HICP), JIPMER

Front row (left to right): Mrs. Lathika Gladson, Mrs. Rani Thamizharasan, Dr Ketan Priyadarshi, Dr Apurba S Sastry, Mrs. A.Bhuvaneswari, Mr. Thirumavarasu.G Back row (left to right): Mrs. P. Ramya, Mrs. S. Ilaveni, Mrs. Janaky, Mrs. Mehartaz Begum, Mrs. S. Stella, Mr. Mohammed Aslam, Mrs. B. Rajalakshmi, B, Mrs. M. Mary Lavanya, Mrs. Devapriya, Ms Viveka, Mr. D.Venkatachalapathy, Ms Parameswari.